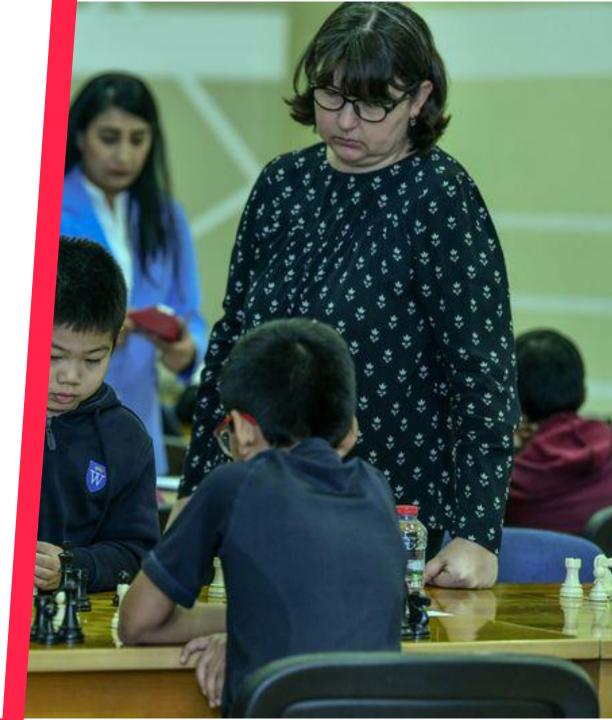

#### **FINAL ROUNDS**

The Dubai Chess & Culture Club will open doors to host the **Dubai Schools Games Chess Championship - Finals** for the top 8 participants from each of their respective age groups. See below for event information:

**EVENT DATES:** 24<sup>TH</sup> MAY 2025

VENUE: DUBAI CHESS AND CULTURE CLUB

TIME: 10 AM ONWARDS

AGE CATEGORIES: U9, U11, U13, U15, U17 & U19

TOURNAMENT FORMAT: THE RAPID TOURNAMENT FORMAT WILL BE USED

IN A SINGLE ELIMINATION FORMAT.