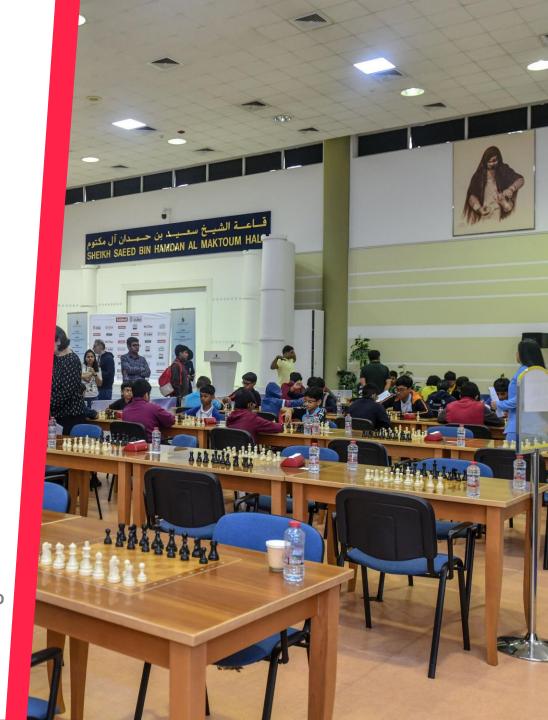

#### **FINAL ROUNDS**

The Dubai Chess & Culture Club will open doors to host the **Dubai Schools Games Chess Championship - Finals** for the top 8 participants from each of their respective age groups. See below for event information:

**EVENT DATES:** 24<sup>TH</sup> MAY 2025

VENUE: DUBAI CHESS AND CULTURE CLUB

TIME: 10 AM ONWARDS

AGE CATEGORIES: U9, U11, U13, U15, U17 & U19

TOURNAMENT FORMAT: THE RAPID TOURNAMENT FORMAT WILL BE USED

IN A SINGLE ELIMINATION FORMAT.